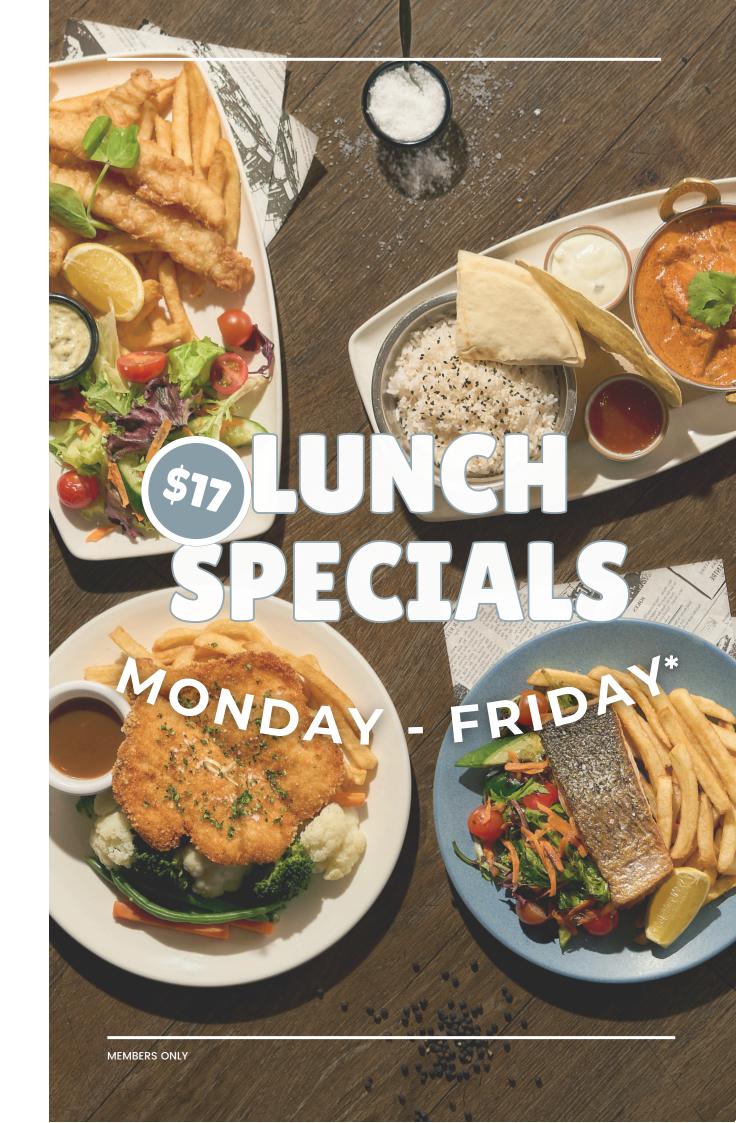

#### \$17 LUNCH SPECIALS М

| 17.0       |     | CHARGRILLED BEEF BURGER<br>w/ chips                                |  |
|------------|-----|--------------------------------------------------------------------|--|
| 17.0       |     | <b>SEARED SALMON</b><br>w/ chips & salad                           |  |
| 17.0       |     | <b>BATTERED FISH</b><br>w/ chips & salad                           |  |
| 17.0       |     | <b>BUTTER CHICKEN</b><br>w/ basmati rice & naan                    |  |
| 17.0<br>+3 |     | <b>CHICKEN SCHNITZEL</b><br>w/ chips, veg & sauce<br>make it parmi |  |
|            |     | *MEMBERS ONLY                                                      |  |
| М          | G   | SIDES                                                              |  |
| 5.5        | 6.6 | SALAD                                                              |  |
| 7.0        | 8.4 | BOWL OF VEG                                                        |  |
| 7.0        | 8.4 | STRAIGHT CUT FRIES                                                 |  |